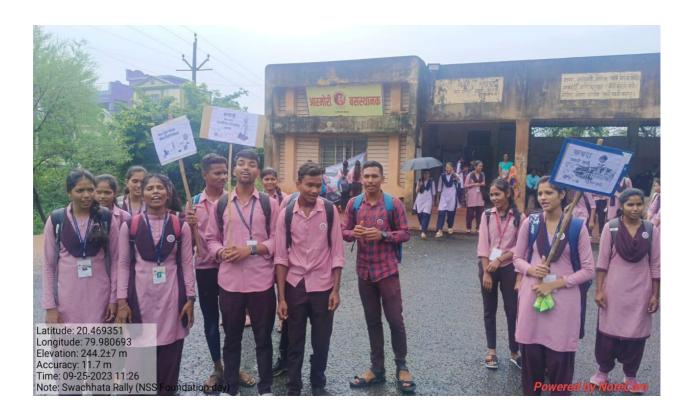

## Academic Year – 2023-24

| NSS Foundation Day Celebration                       |
|------------------------------------------------------|
| Organization Of Cleanliness Drive and Awareness      |
| Rally                                                |
| 25 September 2023                                    |
| Prof. Satendra M. Sontakke                           |
| MGC College Campus to New Bus Stop Armori            |
| 124                                                  |
| 03                                                   |
|                                                      |
| N.A.                                                 |
|                                                      |
| To aware the students and People of town regarding   |
| Cleanliness drive and to create awareness about it   |
| Activity was organized to sensitize students, People |
| of town regarding Cleanliness drive and awareness    |
| Rally was organized from College campus to New       |
| Bus stop Armori in which NSS volunteer participate   |
| in large number.                                     |
| 124 NSS Volunteer, 2 NSS Program Officer and         |
| People of Armori town get aware regarding            |
| Cleanliness drive and they appreciated the work of   |
| NSS Volunteer.                                       |
|                                                      |

Pof. S.M. Sontakke NSS (PO)and Dr.Seema Nagdeve (Assistant PO), NSS Representative Ku. Yamini Gharatkar and Mr. Rohit Meshram and most of the NSS Volunteer was present in the event.

Notice and List of Participating Students in Cleanliness Drive and Rally.