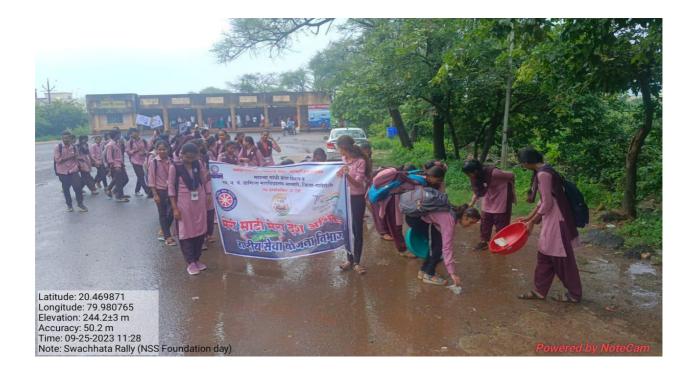

## Academic Year – 2023-24

| NSS Foundation Day Celebration                       |
|------------------------------------------------------|
| Organization Of Cleanliness Drive and Awareness      |
| Rally                                                |
| 25 September 2023                                    |
| Prof. Satendra M. Sontakke                           |
| MGC College Campus to New Bus Stop Armori            |
| 124                                                  |
| 03                                                   |
|                                                      |
| N.A.                                                 |
|                                                      |
| To aware the students and People of town regarding   |
| Cleanliness drive and to create awareness about it   |
| Activity was organized to sensitize students, People |
| of town regarding Cleanliness drive and awareness    |
| Rally was organized from College campus to New       |
| Bus stop Armori in which NSS volunteer participate   |
| in large number.                                     |
| 124 NSS Volunteer, 2 NSS Program Officer and         |
| People of Armori town get aware regarding            |
| Cleanliness drive and they appreciated the work of   |
| NSS Volunteer.                                       |
|                                                      |

Pof. S.M. Sontakke NSS (PO)and Dr.Seema Nagdeve (Assistant PO), NSS Representative Ku. Yamini Gharatkar and Mr. Rohit Meshram and most of the NSS Volunteer was present in the event.

Notice and List of Participating Students in Cleanliness Drive and Rally.