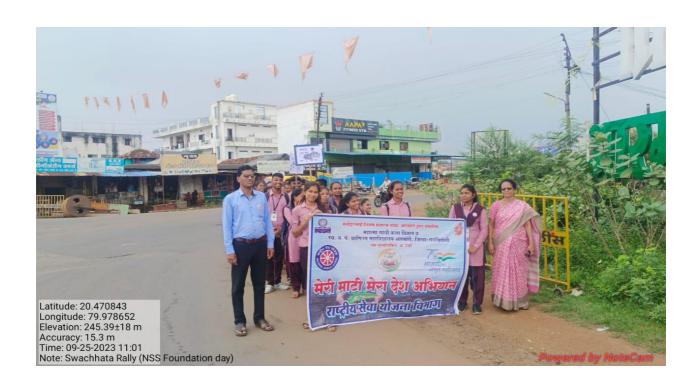

## Academic Year – 2023-24

| NSS Foundation Day Celebration                       |
|------------------------------------------------------|
| Organization Of Cleanliness Drive and Awareness      |
| Rally                                                |
| 25 September 2023                                    |
| Prof. Satendra M. Sontakke                           |
| MGC College Campus to New Bus Stop Armori            |
| 124                                                  |
| 03                                                   |
|                                                      |
| N.A.                                                 |
|                                                      |
| To aware the students and People of town regarding   |
| Cleanliness drive and to create awareness about it   |
| Activity was organized to sensitize students, People |
| of town regarding Cleanliness drive and awareness    |
| Rally was organized from College campus to New       |
| Bus stop Armori in which NSS volunteer participate   |
| in large number.                                     |
| 124 NSS Volunteer, 2 NSS Program Officer and         |
| People of Armori town get aware regarding            |
| Cleanliness drive and they appreciated the work of   |
| NSS Volunteer.                                       |
|                                                      |

Pof. S.M. Sontakke NSS (PO)and Dr.Seema Nagdeve (Assistant PO), NSS Representative Ku. Yamini Gharatkar and Mr. Rohit Meshram and most of the NSS Volunteer was present in the event.

Notice and List of Participating Students in Cleanliness Drive and Rally.