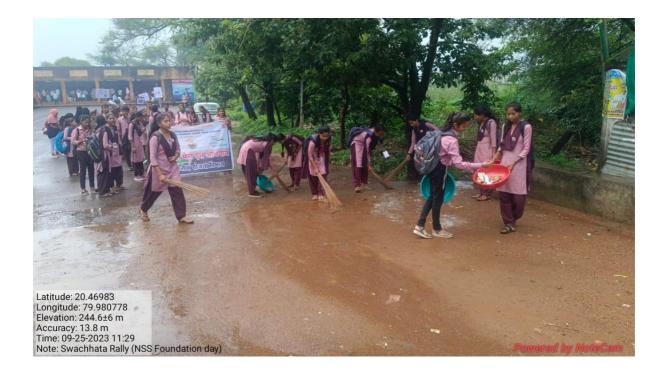

## **Report of the Activity**

Pof. S.M. Sontakke NSS (PO)and Dr.Seema Nagdeve (Assistant PO), NSS Representative Ku. Yamini Gharatkar and Mr. Rohit Meshram and most of the NSS Volunteer was present in the event.

Notice and List of Participating Students in Cleanliness Drive and Rally.