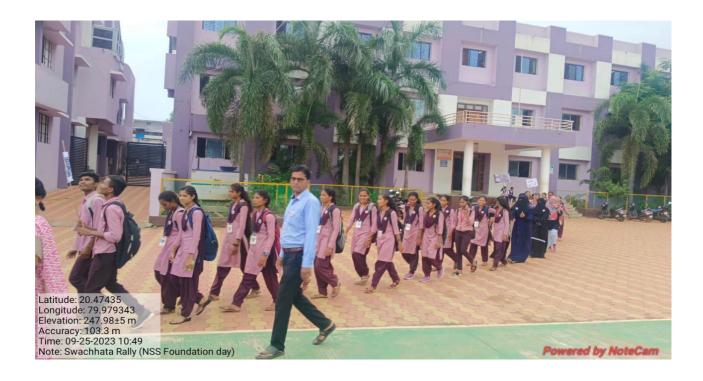

## Academic Year – 2023-24

| NSS Foundation Day Celebration                       |
|------------------------------------------------------|
| Organization Of Cleanliness Drive and Awareness      |
| Rally                                                |
| 25 September 2023                                    |
| Prof. Satendra M. Sontakke                           |
| MGC College Campus to New Bus Stop Armori            |
| 124                                                  |
| 03                                                   |
|                                                      |
| N.A.                                                 |
|                                                      |
| To aware the students and People of town regarding   |
| Cleanliness drive and to create awareness about it   |
| Activity was organized to sensitize students, People |
| of town regarding Cleanliness drive and awareness    |
| Rally was organized from College campus to New       |
| Bus stop Armori in which NSS volunteer participate   |
| in large number.                                     |
| 124 NSS Volunteer, 2 NSS Program Officer and         |
| People of Armori town get aware regarding            |
| Cleanliness drive and they appreciated the work of   |
| NSS Volunteer.                                       |
|                                                      |

Pof. S.M. Sontakke NSS (PO)and Dr.Seema Nagdeve (Assistant PO), NSS Representative Ku. Yamini Gharatkar and Mr. Rohit Meshram and most of the NSS Volunteer was present in the event.

Notice and List of Participating Students in Cleanliness Drive and Rally.